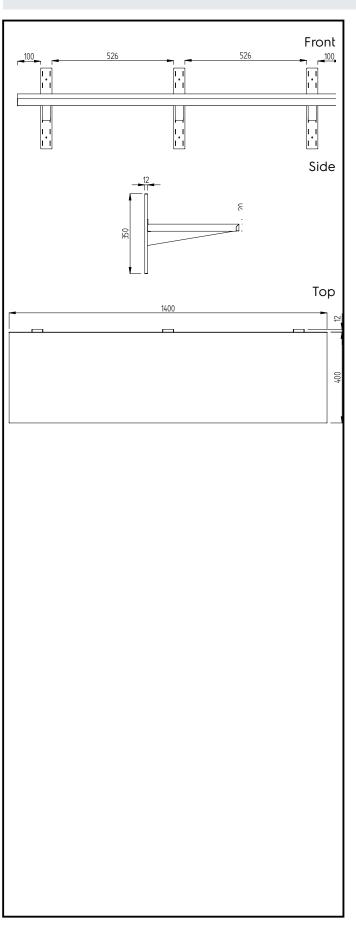

## Electrolux PROFESSIONAL

PLUS - Static Preparation 1400 mm Solid Wall Shelf with Brackets

| 134150 (GGWSS144)                                                                                                                                                                           | Solid Wall Shelf with<br>brackets, 1400mm |
|---------------------------------------------------------------------------------------------------------------------------------------------------------------------------------------------|-------------------------------------------|
| Short Form Specification                                                                                                                                                                    |                                           |
| Item No.                                                                                                                                                                                    |                                           |
| Made from 304 AISI stainless steel, 1mm in thickness.<br>Upturned edges. Integral radiused rear upstand, h=30mm.<br>Wall brackets allow the shelf to be positioned at different<br>heights. |                                           |

## Construction

- Wall shelf is 30mm high, 10/10 in thickness and Scotch Brite finishing and upturned edges.
- Upstand is 20mm high to better hygiene and cleanability.
- Wall fastening kit supplied with the shelves.
- Wall shelves up to a lenght of 1600mm are supplied with 2 wall brackets, longer shelves with 3 wall brackets.

### Key Information:

External dimensions, Width: 134150 (GGWSS144) External dimensions, Depth: External dimensions, Height:

1400 mm 415 mm 350 mm 8.6 kg